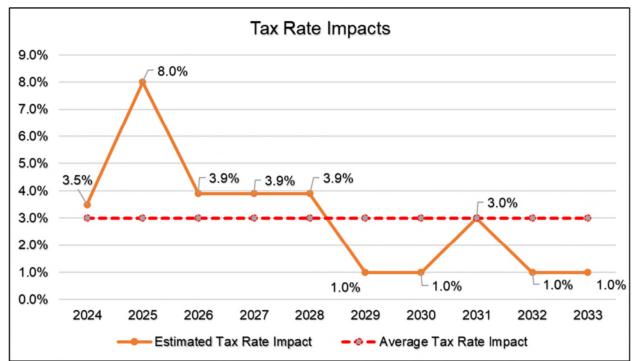

Table 2: Current and Historic Levy Requirement

|                               |            |            |            |            | <u> </u>   | Average  |
|-------------------------------|------------|------------|------------|------------|------------|----------|
|                               |            |            |            |            |            | annual   |
|                               | 2020       | 2021       | 2022       | 2023       | 2024       | increase |
| Levy requirement (\$)         | 9,977,071  | 10,447,440 | 10,779,400 | 11,276,000 | 11,974,400 | 399,500  |
| Residential Township tax rate | 0.00422624 | 0.00447958 | 0.00458810 | 0.00477906 | 0.00504751 |          |
| Township tax rate increase    | 7.6%       | 6.0%       | 2.4%       | 4.2%       | 5.6%       | 5.2%     |
| Residential overall tax rate  | 0.00945273 | 0.00970433 | 0.00990118 | 0.01035201 | 0.01102475 |          |
| Overall tax rate increase     | 2.2%       | 2.7%       | 2.0%       | 4.6%       | 6.5%       | 3.6%     |