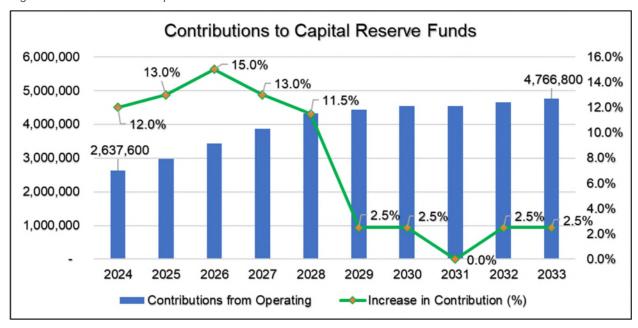

## **Capital Reserve Funds**

The proposed 2024 operating budget includes significant increases to transfers to capital reserve funds. This increase amounts to an additional \$282,600, or 12%, to the capital reserve funds in 2024. Staff recognize the importance of funding capital expenditures considering the significant capital work required in the coming years. The increase in 2024 transfers is in keeping with the financial plan presented to Council as part of the 2023 budget. Significant increases to these transfers will be required for the next several years to one day achieve the goal of capital sustainability. This is explained more fully in Section 4 – Tax Funded Capital Budget.

Table 10 summarizes the operating transfers to capital reserves proposed for 2024 compared to 2023.

Table 10: Summary of transfers to capital reserve funds

|                                            | 2024 Draft<br>Budget (\$) | 2023 Budget<br>(\$) | Change (\$) |
|--------------------------------------------|---------------------------|---------------------|-------------|
| Discretionary Reserve Fund - Capital Funds |                           |                     |             |
| Buildings & Facilities                     | 593,600                   | 530,000             | 63,600      |
| Bridges & Culverts                         | 336,000                   | 300,000             | 36,000      |
| Fleet, Machinery & Equipment               | 1,120,000                 | 1,000,000           | 120,000     |
| Parks & Land Improvements                  | 140,000                   | 125,000             | 15,000      |
| Road Network & Storm                       | 448,000                   | 400,000             | 48,000      |
| Total                                      | 2,637,600                 | 2,355,000           | 282,600     |
|                                            |                           |                     |             |