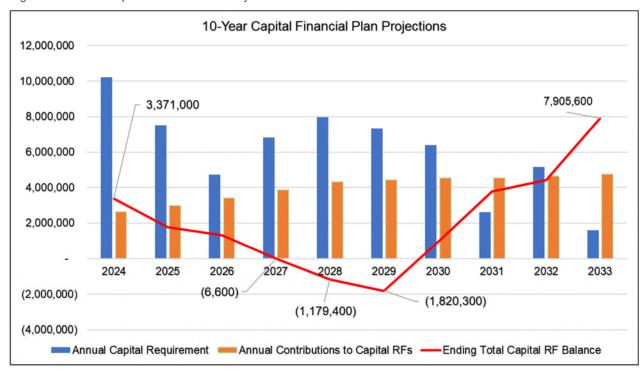

## **Capital Reserve Funds**

The proposed 2024 operating budget includes significant increases to transfers to capital reserve funds. This increase amounts to an additional \$282,600, or 12%, to the capital reserve funds in 2024. Staff recognize the importance of funding capital expenditures considering the significant capital work required in the coming years. The increase in 2024 transfers is in keeping with the financial plan presented to Council as part of the 2023 budget. Significant increases to these transfers will be required for the next several years to one day achieve the goal of capital sustainability. This is explained more fully in Section 4 – Tax Funded Capital Budget.