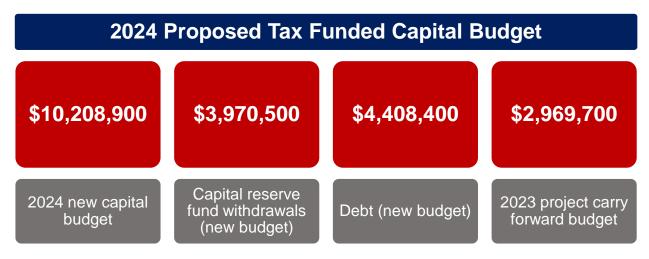

## **Capital Reserve Funds**

The proposed 2024 operating budget includes significant increases to transfers to capital reserve funds. This increase amounts to an additional \$282,600, or 12%, to the capital reserve funds in 2024. Staff recognize the importance of funding capital expenditures considering the significant capital work required in the coming years. The increase in 2024 transfers is in keeping with the financial plan presented to Council as part of the 2023 budget. Significant increases to these transfers will be required for the next several years to one day achieve the goal of capital sustainability. This is explained more fully in Section 4 – Tax Funded Capital Budget.

Table 10 summarizes the operating transfers to capital reserves proposed for 2024 compared to 2023.

Table 10: Summary of transfers to capital reserve funds

|                                            | 2024 Draft<br>Budget (\$) | 2023 Budget<br>(\$) | Change (\$) |
|--------------------------------------------|---------------------------|---------------------|-------------|
| Discretionary Reserve Fund - Capital Funds |                           |                     |             |
| Buildings & Facilities                     | 593,600                   | 530,000             | 63,600      |
| Bridges & Culverts                         | 336,000                   | 300,000             | 36,000      |
| Fleet, Machinery & Equipment               | 1,120,000                 | 1,000,000           | 120,000     |
| Parks & Land Improvements                  | 140,000                   | 125,000             | 15,000      |
| Road Network & Storm                       | 448,000                   | 400,000             | 48,000      |
| Total                                      | 2,637,600                 | 2,355,000           | 282,600     |
|                                            |                           |                     |             |