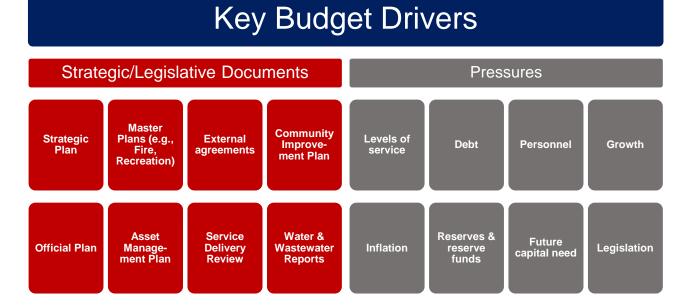

Furthermore, the Township is required by provincial law to balance its operating and capital budgets each year. Simply put, the money raised must equal the money spent. To ensure a balanced budget, the Township can increase its revenues via property taxes and/or user fees or manage expenses through adapting or reducing the cost of programs and/or services. The Township must also consider some key budget drivers, as illustrated in Figure 1, when prioritizing service levels and initiatives in the operating and capital budgets.

Figure 1: Key Budget Drivers