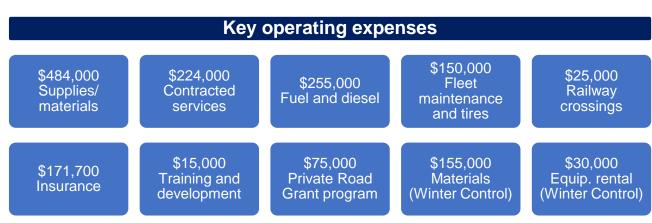

|                       |           |                       |           |         |         |  |  |
| Culvert Thawing                     | _                     | -         | 500                   | 500       | (500)   | -100.0% |  |  |
| Winter Patrol                       | 31,800                | 31,800    | 40,500                | 40,500    | (8,700) | -21.5%  |  |  |
| Snowplowing/Sanding/Salting         | 550,400               | 550,400   | 518,000               | 518,000   | 32,400  | 6.3%    |  |  |
| Total Winter Control                | 582,200               | 582,200   | 559,000               | 559,000   | 23,200  | 4.2%    |  |  |
| Total Public Works & Winter Control | 3,062,800             | 3,047,800 | 2,858,200             | 2,844,200 | 203,600 | 7.2%    |  |  |



| Key operatir | Key operating changes from 2023 approved budget |                                                       |  |  |  |  |  |  |  |
|--------------|-------------------------------------------------|-------------------------------------------------------|--|--|--|--|--|--|--|
| <b>^</b>     | \$31,000                                        | Supplies/materials (Dust Layer & Priming) (expense)   |  |  |  |  |  |  |  |
| <b>^</b>     | \$10,000                                        | Supplies/materials (Gravel Resurfacing) (expense)     |  |  |  |  |  |  |  |
| <b>^</b>     | \$21,500                                        | Contracted services (Roadside Maintenance) (expense)  |  |  |  |  |  |  |  |
| <b>^</b>     | \$30,000                                        | Contracted