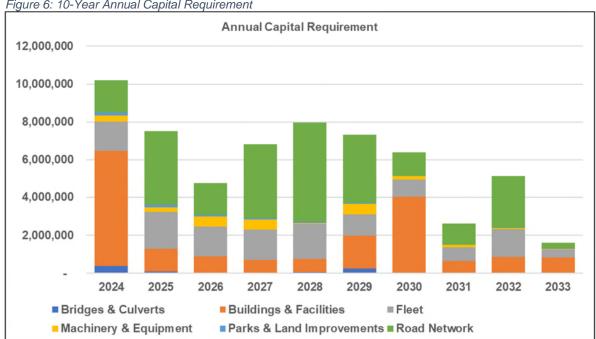

## **Capital Reserve Funds**

The proposed 2024 operating budget includes significant increases to transfers to capital reserve funds. This increase amounts to an additional \$282,600, or 12%, to the capital reserve funds in 2024. Staff recognize the importance of funding capital expenditures considering the significant capital work required in the coming years. The increase in 2024 transfers is in keeping with the financial plan presented to Council as part of the 2023 budget. Significant increases to these transfers will be required for the next several years to one day achieve the goal of capital sustainability. This is explained more fully in Section 4 – Tax Funded Capital Budget.