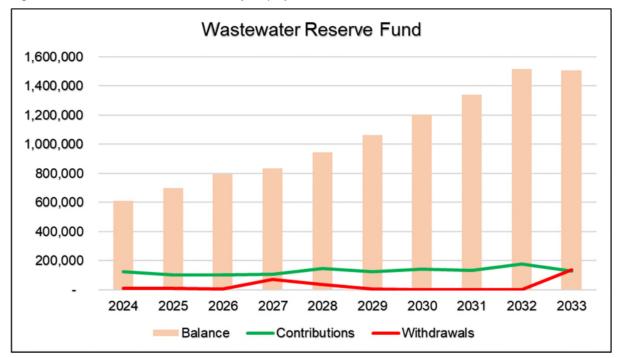

\$5,700 in both 2025 and 2026. Contributions rebound after this to minimal positive contributions for the remaining years of the projection. It should be noted that only in two years, 2024 and 2033, the contributions are projected to be greater than withdrawals.

If future grant funding opportunities are not found, and debt was required for the \$1 million water treatment plant upgrades, it would require approximately \$65,000 in annual debt repayments starting in 2026 potentially. This would result in an additional \$520,000 pressure on the reserve fund over the period of 2026 to 2033, resulting in a negative balance by the end of 2031, and an overall negative balance of \$192,000 at the end of 2033. This would not be sustainable.

### 5. Water & Wastewater - Operating & Capital Budgets



Figure 12: Wastewater Reserve Fund – 10-year projection

Over the ten years of the financial plan, the wastewater reserve fund balance is projected to increase from \$608,800 at the end of 2024 to \$1.5 million at the end of 2033. OCWA is projecting on average \$64,000 annually in maintenance projects over this period. With no projected debt repayments over the period, the contributions to the reserve fund range from a low of \$101,100 in 2025 to a high of \$177,000 in 2032; with an average contribution of \$129,000 over the period. In all years, except for 2033, the projected contributions outpace the withdrawals, resulting in a healthy reserve fund balance at the end of 2033.

Although this projection and financial plan results in a healthy reserve fund balance, it is a tenuous positio