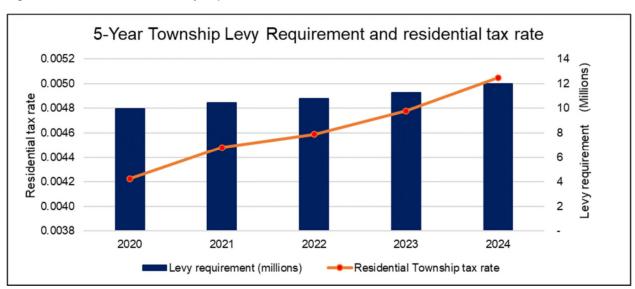

Figure 3: General rate historical levy requirement and tax rate

The estimate tax rate increase is based on the assessment as provided by the Municipal Property Assessment Corporation (MPAC). MPAC continues to review properties during non-assessment update years as new homes are built, owners renovate, structures are demolished, and properties change use. The province has decided again to postpone a province-wide property assessment update. It is important to note that in it's fall 2023 budget update, the province highlighted that it would provide a progress report of the Ontario tax system review in the 2024 budget. The property assessment update was first frozen in 2021 as a response to the COVID-19 pandemic. 2024 will represent the fourth straight year of frozen property assessment. As a result, existing property assessments for the 2024 property tax year will continue to be based on the current legislated valuation date of January 1, 2016.

The United Counties of Leeds and Grenville is responsible for setting the tax policy and tax ratios that the Township must follow. Until the County has presented and received approval from County Council, the tax ratios used to determine the Township's tax levy is an estimate. There are not expected to be any changes to the tax ratios in 2024. Table 2 reports the Township's historical levy requirements, Township tax rates, and overall tax rates (estimate 2024).

Table 2: Current and Historic Levy Requirement

|                               |            |            |            |            | <u> </u>   | Average  |
|-------------------------------|------------|------------|------------|------------|------------|----------|
|                               |            |            |            |            |            | annual   |
|                               | 2020       | 2021       | 2022       | 2023       | 2024       | increase |
| Levy requirement (\$)         | 9,977,071  | 10,447,440 | 10,779,400 | 11,276,000 | 11,974,400 | 399,500  |
| Residential Township tax rate | 0.00422624 | 0.00447958 | 0.00458810 | 0.00477906 | 0.00504751 |          |
| Township tax rate increase    | 7.6%       | 6.0%       | 2.4%       | 4.2%       | 5.6%       | 5.2%     |
| Residential overall tax rate  | 0.00945273 | 0.00970433 | 0.00990118 | 0.01035201 | 0.01102475 |          |
| Overall tax rate increase     | 2.2%       | 2.7%       | 2.0%       | 4.6%       | 6.5%       | 3.6%     |