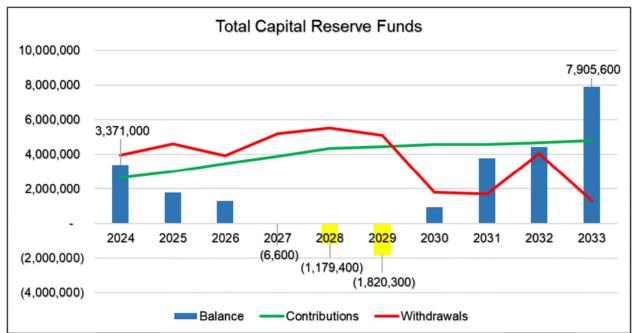

## **Capital Reserve Funds**

The proposed 2024 operating budget includes significant increases to transfers to capital reserve funds. This increase amounts to an additional \$282,600, or 12%, to the capital reserve funds in 2024. Staff recognize the importance of funding capital expenditures considering the significant capital work required in the coming years. The increase in 2024 transfers is in keeping with the financial plan presented to Council as part of the 2023 budget. Significant increases to these transfers will be required for the next several years to one day achieve the goal of capital sustainability. This is explained more fully in Section 4 – Tax Funded Capital Budget.

Table 10 summarizes the operating transfers to capital reserves proposed for 2024 compared to 2023.

Table 10: Summary of transfers to capital reserve funds

|                                            | 2024 Draft<br>Budget (\$) | 2023 Budget<br>(\$) | Change (\$) |
|--------------------------------------------|---------------------------|---------------------|-------------|
| Discretionary Reserve Fund - Capital Funds |                           |                     |             |
| Buildings & Facilities                     | 593,600                   | 530,000             | 63,600      |
| Bridges & Culverts                         | 336,000                   | 300,000             | 36,000      |
| Fleet, Machinery & Equipment               | 1,120,000                 | 1,000,000           | 120,000     |
| Parks & Land Improvements                  | 140,000                   | 125,000             | 15,000      |
| Road Network & Storm                       | 448,000                   | 400,000             | 48,000      |
| Total                                      | 2,637,600                 | 2,355,000           | 282,600     |
|                                            |                           |                     |             |