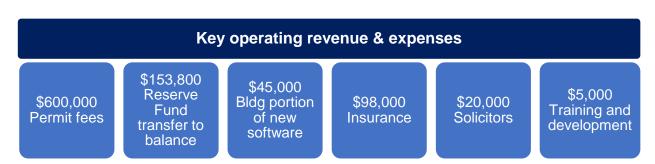

|             |             |              |             |
| Salaries, Benefits & Honorariums          | 568,000     | 551,500     | 430,769      | 477,689     |
| Insurance                                 | 98,000      | 90,600      | 85,197       | 75,532      |
| Contracted Services, Consulting & Studies | 20,000      | 15,000      | 59,450       | 41,136      |
| Materials, Supplies & Other Expenses      | 81,000      | 36,300      | 23,183       | 25,763      |
| Internal Allocations                      | 43,300      | 41,900      | 31,425       | 39,300      |
| Total Expenses                            | 810,300     | 735,300     | 630,024      | 659,420     |
| Net                                       | -           | -           | (175,850)    | -           |



| Key operatir | Key operating changes from 2023 approved budget |                      |  |  |  |  |  |  |
|--------------|-------------------------------------------------|----------------------|--|--|--|--|--|--|
| <b>^</b>     | \$80,000 Permit fees (revenue)                  |                      |  |  |  |  |  |  |
| <b>^</b>     | \$7,400                                         | Insurance (expense)  |  |  |  |  |  |  |
| <b>^</b>     | \$5,000                                         | Solicitors (expense) |  |  |  |  |  |  |

The 2024 draft budget includes a budgeted transfer of \$198,800 from the Building Permit Reserve Fund. \$45,000 of this amount is to fund the Building Division's portion of the new software proposed as highlighted in Table 24: Planning & Development — Strat