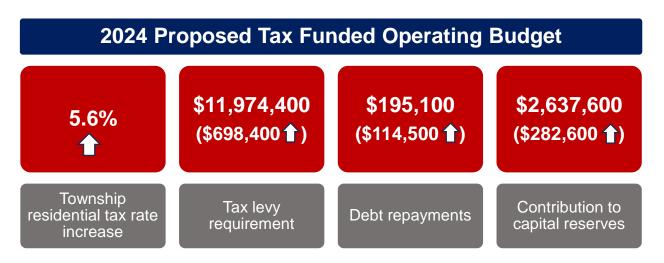

The driving force behind the increase in the 2024 operating budget is the increase to the transfers to capital reserve funds as well as debt servicing for 2023 capital projects. The departmental

budgets, as will be discussed in Section 3, account for a 1.8% increase to the levy requirement, compared to a total levy requirement increase of 6.2%.

#### 2.2 PROPERTY TAXES

The proposed 2024 operating budget results in a Township tax levy requirement of \$11,974,400. This is an increase from the 2023 levy requirement by \$698,400, or 6.2%. The 2024 levy requirement yields a Township residential rate increase of 5.6%, with the remaining increase attributed to growth in assessment. The Township's levy represents approximately 46% of a ratepayer's property tax bill. The remainder of the tax bill is requisitioned to fulfill the budgets set by the United Counties of Leeds and Grenville and the Province of Ontario for education.

## **Capital Reserve Funds**

The proposed 2024 operating budget includes significant increases to transfers to capital reserve funds. This increase amounts to an additional \$282,600, or 12%, to the capital reserve funds in 2024. Staff recognize the importance of funding capital expenditures considering the significant capital work required in the coming years. The increase in 2024 transfers is in keeping with the financial plan presented to Council as part of the 2023 budget. Significant increases to these transfers will be required for the next several years to one day achieve the goal of capital sustainability. This is explained more fully in Section 4 – Tax Funded Capital Budget.