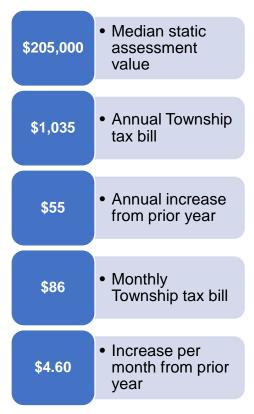

Based on the median current value assessment as reported by MPAC, Figure 4 illustrates that the median residential taxpayer would pay \$1,035 annually to contribute to the Township's levy requirement. Table 3 on the next page discloses the Township's total current value assessments provided by MPAC for 2024.