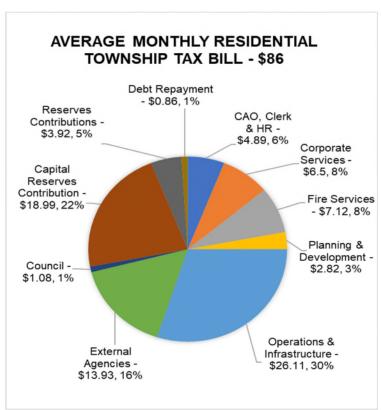

The taxation and non-departmental net operating budget is proposed at \$1.6 million, which is an increase of 47% from the 2023 approved budget and represents 13% of the Township's total tax levy requirement. The draft operating budget for 2024 is summarized in Table 12 and Table 13.