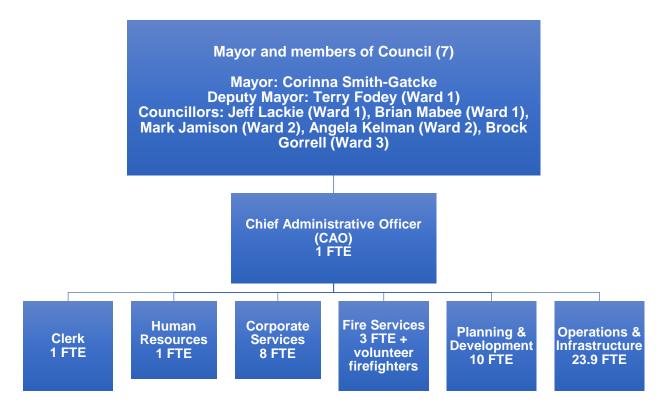

#### 1.1 ORGANIZATIONAL PROFILE

The Township of Leeds and the Thousand Islands (TLTI) is governed by seven members of Council, with the Mayor elected at-large, and six Councillors elected throughout three wards.

Under the current organizational structure, the Township's Chief Administrative Officer leads the six departments listed below and approximately 48 full-time equivalent (FTE) staff. In addition to the Township departments, there is a Library Board and Committees of Council.