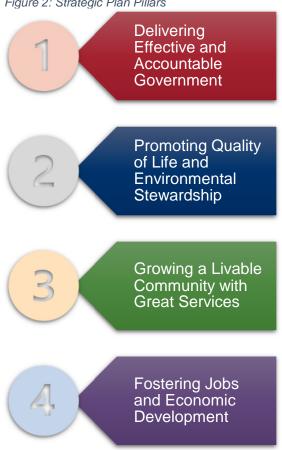

## Strategic Plan

Figure 2: Strategic Plan Pillars

The Strategic Plan was approved by Council in 2021, and established a plan for the community over a ten-year horizon.

The plan rests on four strategic pillars that set out the Township's key priorities. Each pillar is explained by a list of strategic initiatives that give effect to the pillar. Each initiative is complemented by tangible action items to support the Township in implementing the strategic priorities.

The Plan is important because it:

- Sets out the vision of the Township and catalogues the priorities and goals of the community.
- Acts as a guide for day-to-day decision making, and linking specific decisions back to the Plan can keep the municipality on the right
- Reporting on Plan commitments can be the anchor for performance measurement and tracking purposes.