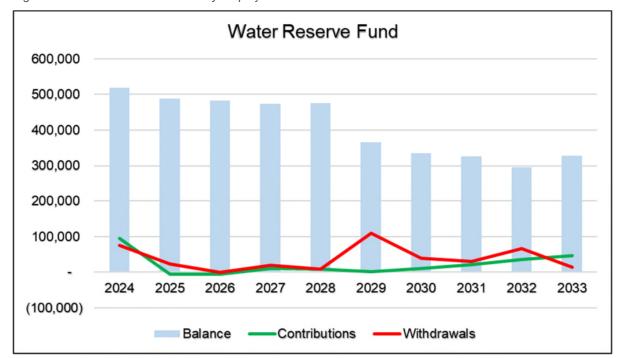

e funded in conjunction with contributions to the water reserve fund through the water system operating budget.

#### **Reserve Fund Continuities**

The water and wastewater reserve funds are an important tool in funding future capital requirements. The contributions to the reserve funds are the result of the residual amounts remaining in the operating budgets of each system on an annual basis. As a result, these

### 5. Water & Wastewater - Operating & Capital Budgets

contributions can vary from year to year, mainly driven by fluctuations in the projected maintenance schedule as provided by OCWA, as well as servicing debt in the case of the water reserve fund.

The following Figures provide a ten-year projection of the reserve fund balances with projected contributions and withdrawals.



Figure 11: Water Reserve Fund – 10-year projection

Over the ten years of the financial plan, the water reserve fund balance is projected to decrease from \$518,000 at the end of 2024 to \$328,000 at the end of 2033. OCWA is projecting on average \$54,000 annually in maintenance projects over this period. In addition to this, starting in 2025, debt repayment in the amount of \$124,000 annually is projected. As a result, the contributions to the reserve fund fall from a high of \$95,800 in 2024, to a low of negative \$5,700 in both 2025 and 2026. Contributions rebound after this to minimal positive contributions for the remaining years of the projection. It should be noted that only in two years, 2024 and 2033, the contributions are projected to be greater than withdrawals.

If future gra