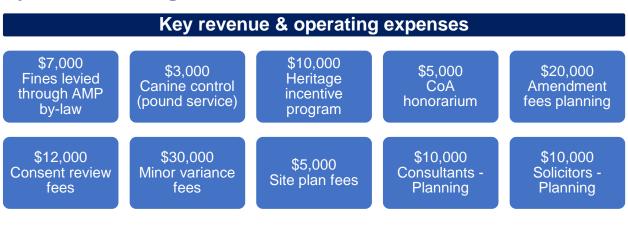

#### **Budget Highlights**

| Key operatin | Key operating changes from 2023 approved budget |                                                           |  |  |  |  |  |  |
|--------------|-------------------------------------------------|-----------------------------------------------------------|--|--|--|--|--|--|
| <b>^</b>     | \$150,000                                       | Casino revenue                                            |  |  |  |  |  |  |
| <b>^</b>     | \$200,000                                       | Contribution to Special Projects reserve fund (expense)   |  |  |  |  |  |  |
| <b>^</b>     | \$282,600                                       | Contribution to Capital reserve funds (expense)           |  |  |  |  |  |  |
| <b>^</b>     | \$119,000                                       | Debt repayments (expense)                                 |  |  |  |  |  |  |
| <b>^</b>     | \$50,000                                        | Contribution to CIP reserve fund (expense)                |  |  |  |  |  |  |
| <b>^</b>     | \$25,000                                        | Contribution to Community Grants reserve fund (expense)   |  |  |  |  |  |  |
| <b>^</b>     | \$16,200                                        | Ontario Municipal Partnership Fund grant (OMPF) (revenue) |  |  |  |  |  |  |
| <b>^</b>     | \$6,000                                         | Training and Development - Council (expense)              |  |  |  |  |  |  |