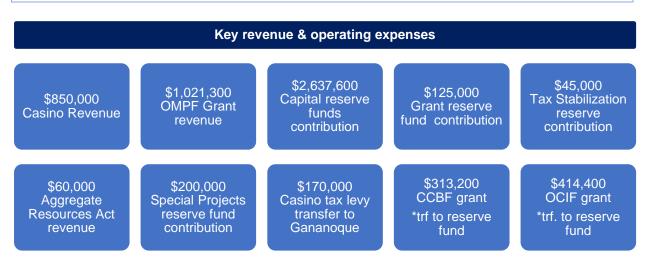

Table 4: Casino and Government Grants/Funding

|                                                                       | 2024 Draft<br>Budget (\$) | 2023 Budget<br>(\$) | \$ Change | Notes |  |  |  |
|-----------------------------------------------------------------------|---------------------------|---------------------|-----------|-------|--|--|--|
| Casino Revenue                                                        | 850,000                   | 700,000             | 150,000   | 1     |  |  |  |
| Ontario Municipal Partnership Fund (OMPF)                             | 1,021,300                 | 1,005,100           | 16,200    |       |  |  |  |
| Ontario Community Infrastructure Fund (OCIF)                          | 414,400                   | 150,000             | 264,400   | 2     |  |  |  |
| Canada Community Building Fund (CCBF)                                 | 313,200                   | 300,200             | 13,000    | 2     |  |  |  |
| Aggregate Resources Act                                               | 60,000                    | 47,000              | 13,000    |       |  |  |  |
| Notes:                                                                |                           |                     |           |       |  |  |  |
| 1 - Partially offset by contribution to Special Projects Reserve Fund |                           |                     |           |       |  |  |  |
| 2 - Revenue is offset to contribution to obligatory                   | reserve funds             |                     |           |       |  |  |  |