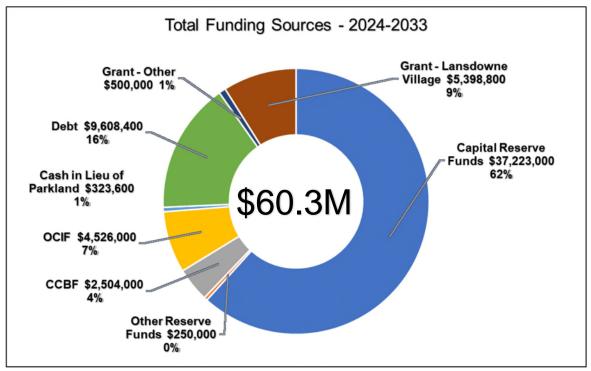

## **Capital Reserve Funds**

The proposed 2024 operating budget includes significant increases to transfers to capital reserve funds. This increase amounts to an additional \$282,600, or 12%, to the capital reserve funds in 2024. Staff recognize the importance of funding capital expenditures considering the significant capital work required in the coming years. The increase in 2024 transfers is in keeping with the financial plan presented to Council as part of the 2023 budget. Significant increases to these transfers will be required for the next several years to one day achieve the goal of capital sustainability. This is explained more fully in Section 4 – Tax Funded Capital Budget.