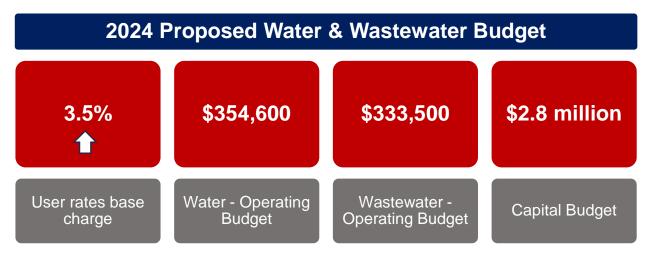

ntributions are established, is that a stable, predictable increase to the tax rate annually of 1% for the purpose of capital investment is realized. Figure 10 below summarizes the estimated tax rate impacts.



Figure 10: 10-Year Tax Rate Impacts

#### **Going Forward**

Appendix C – Tax Funded Capital Financial Plan, is a document that is founded in numerous assumptions and estimates based on the best available data at the time. It is a living document that will continue to be reviewed and updated as additional, and more refined data becomes available through asset management planning. It is the goal to provide a consistent, reliable, and sustainable capital financial plan for the Township over the long-term.

# 5. WATER & WASTERWATER – OPERATING & CAPITAL BUDGETS

### **5.1 OVERVIEW**



The Water and Wastewater division is overseen by the Operations & Infrastructure department of the Township. The Township contracts out the operations and maintenance of the system through a service agreement with the Ontario Clean Water Agency (OCWA). The current agreement is for a period of five years beginning in 2023 and terminating at the end of 2027. The parties may agree to renew the agreement for one additional five-year period. The system provides water and wastewater services to approximately 300 properties within the Township's service area of the Village of Lansdowne. The water and wastewater services are self-funded, meaning that the user rates charged are intended to recover the operating and capital costs associated with it. Therefore, the utility services are not included