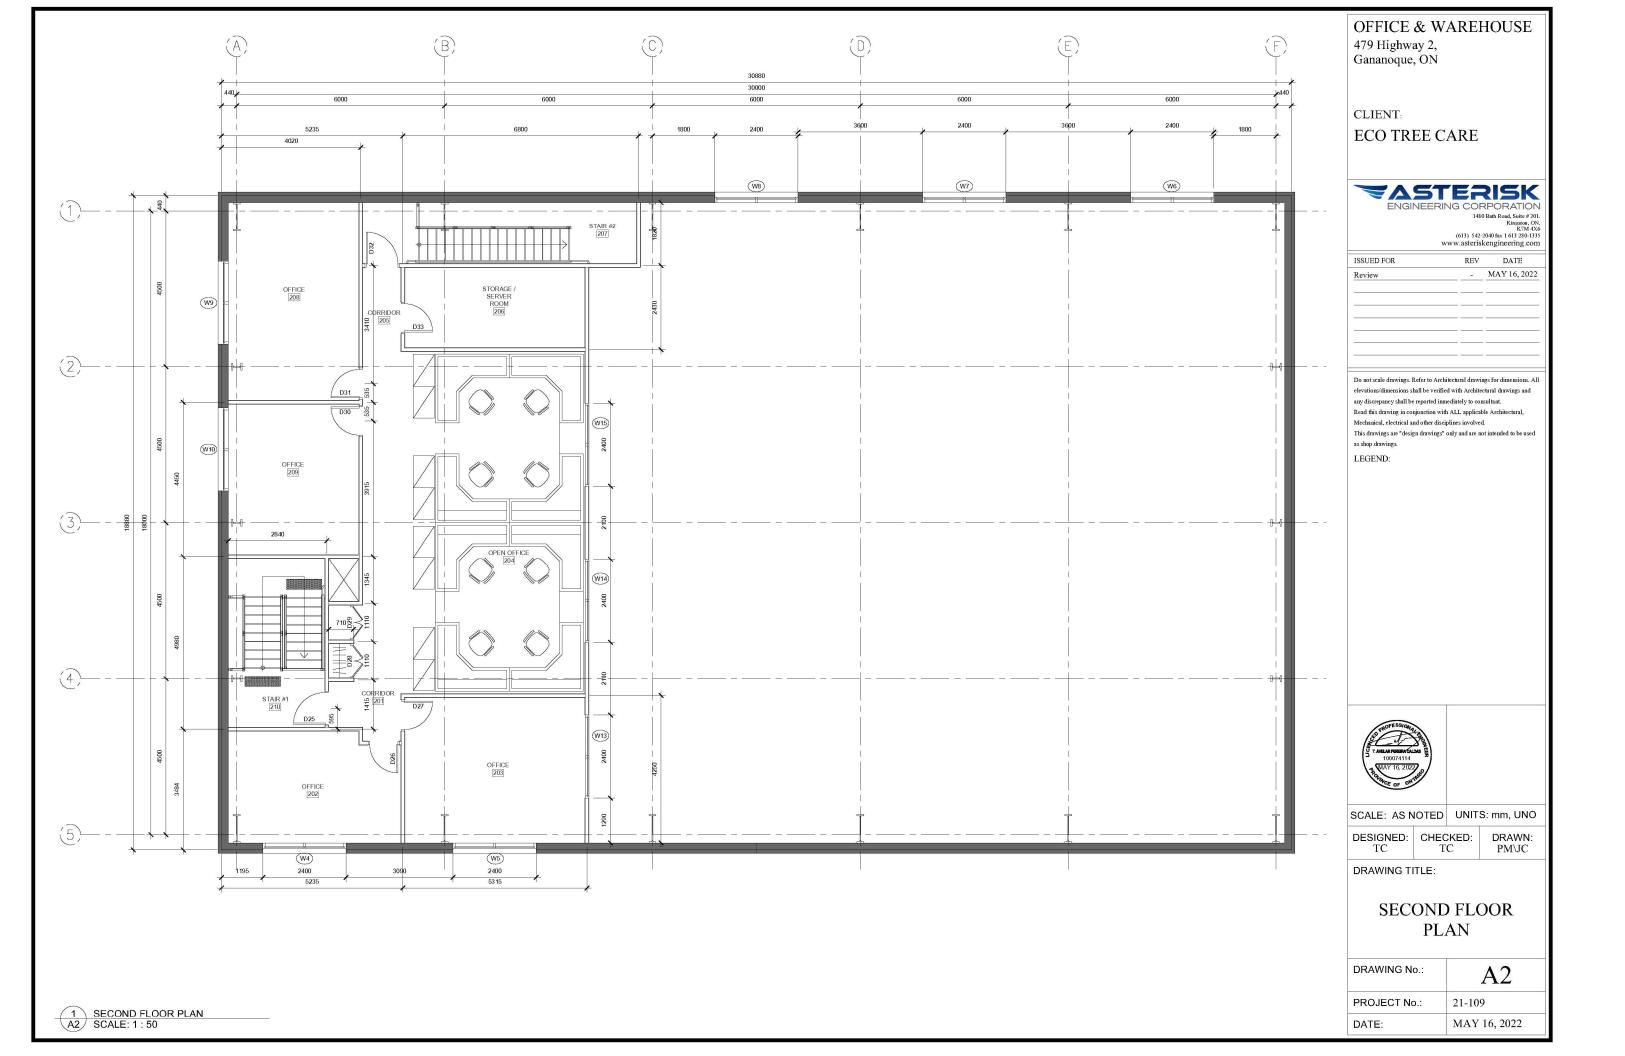

1 NORTH ELEVATION A4 SCALE: 1:50



2 SOUTH ELEVATION A4 SCALE: 1:50 OFFICE & WAREHOUSE 479 Highway 2, Gananoque, ON

CLIENT:

ECO TREE CARE



1480 Bath Road, Suite # 201.

Kingston, ON.

K7M 4X6

(613) 542-2040 fax 1 613 280-1335

www.asteriskengineering.com

|            |     | 675 5/5/6/   |
|------------|-----|--------------|
| ISSUED FOR | REV | DATE         |
| Review     | -   | MAY 16, 2022 |
|            |     |              |
| a          |     |              |
|            |     | r-           |
|            |     |              |
|            |     | 0.0          |

Do not scale drawings. Refer to Architectural drawings for dimensions. All elevations/dimensions shall be verified with Architectural drawings and any discrepancy shall be reported immediately to consultant.