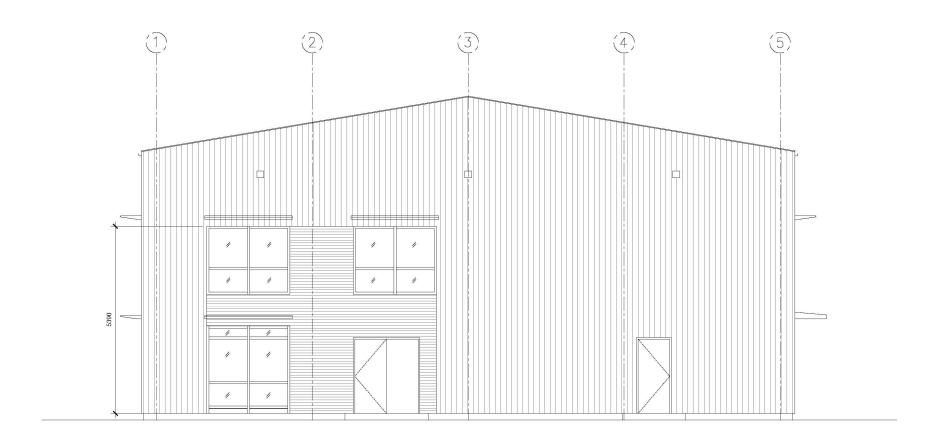

1 NORTH ELEVATION A4 SCALE: 1:50

2 SOUTH ELEVATION A4 SCALE: 1:50 OFFICE & WAREHOUSE 479 Highway 2, Gananoque, ON

CLIENT:

ECO TREE CARE

1480 Bath Road, Suite # 201.

Kingston, ON.

K7M 4X6

(613) 542-2040 fax 1 613 280-1335

## NORTH AND SOUTH ELEVATIONS

| DRAWING No.: | A4           |
|--------------|--------------|
| PROJECT No.: | 21-109       |
| DATE:        | MAY 16, 2022 |