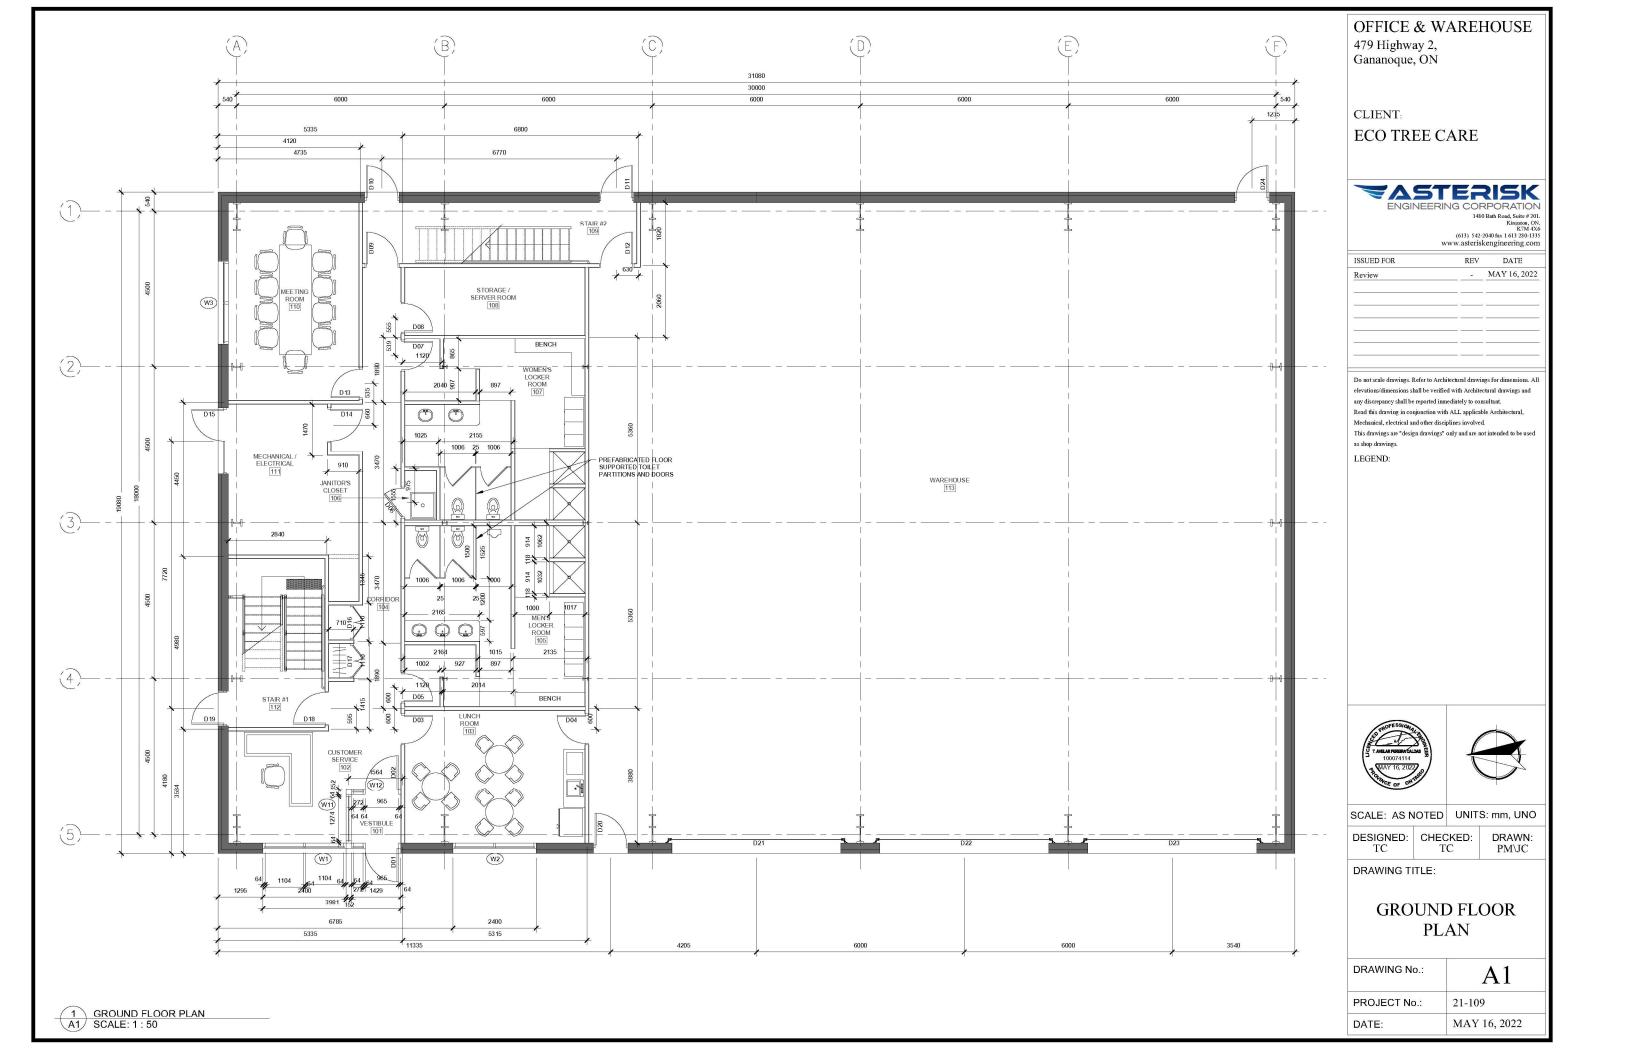

1 NORTH ELEVATION A4 SCALE: 1:50



2 SOUTH ELEVATION A4 SCALE: 1:50 OFFICE & WAREHOUSE 479 Highway 2, Gananoque, ON

CLIENT:

ECO TREE CARE



1480 Bath Road, Suite # 201.

Kingston, ON.

K7M 4X6

(613) 542-2040 fax 1 613 280-1335

www.asteriskengineering.com

|            |     | 675 5/5/6/   |
|------------|-----|--------------|
| ISSUED FOR | REV | DATE         |
| Review     | -   | MAY 16, 2022 |
|            |     |              |
| a          |     |              |
|            |     | r-           |
|            |     |              |
|            |     | 0.0          |

Do not scale drawings. Refer to Architectural drawings for dimensions. All elevations/dimensions shall be verified with Architectural drawings and any discrepancy shall be reported immediately to consultan