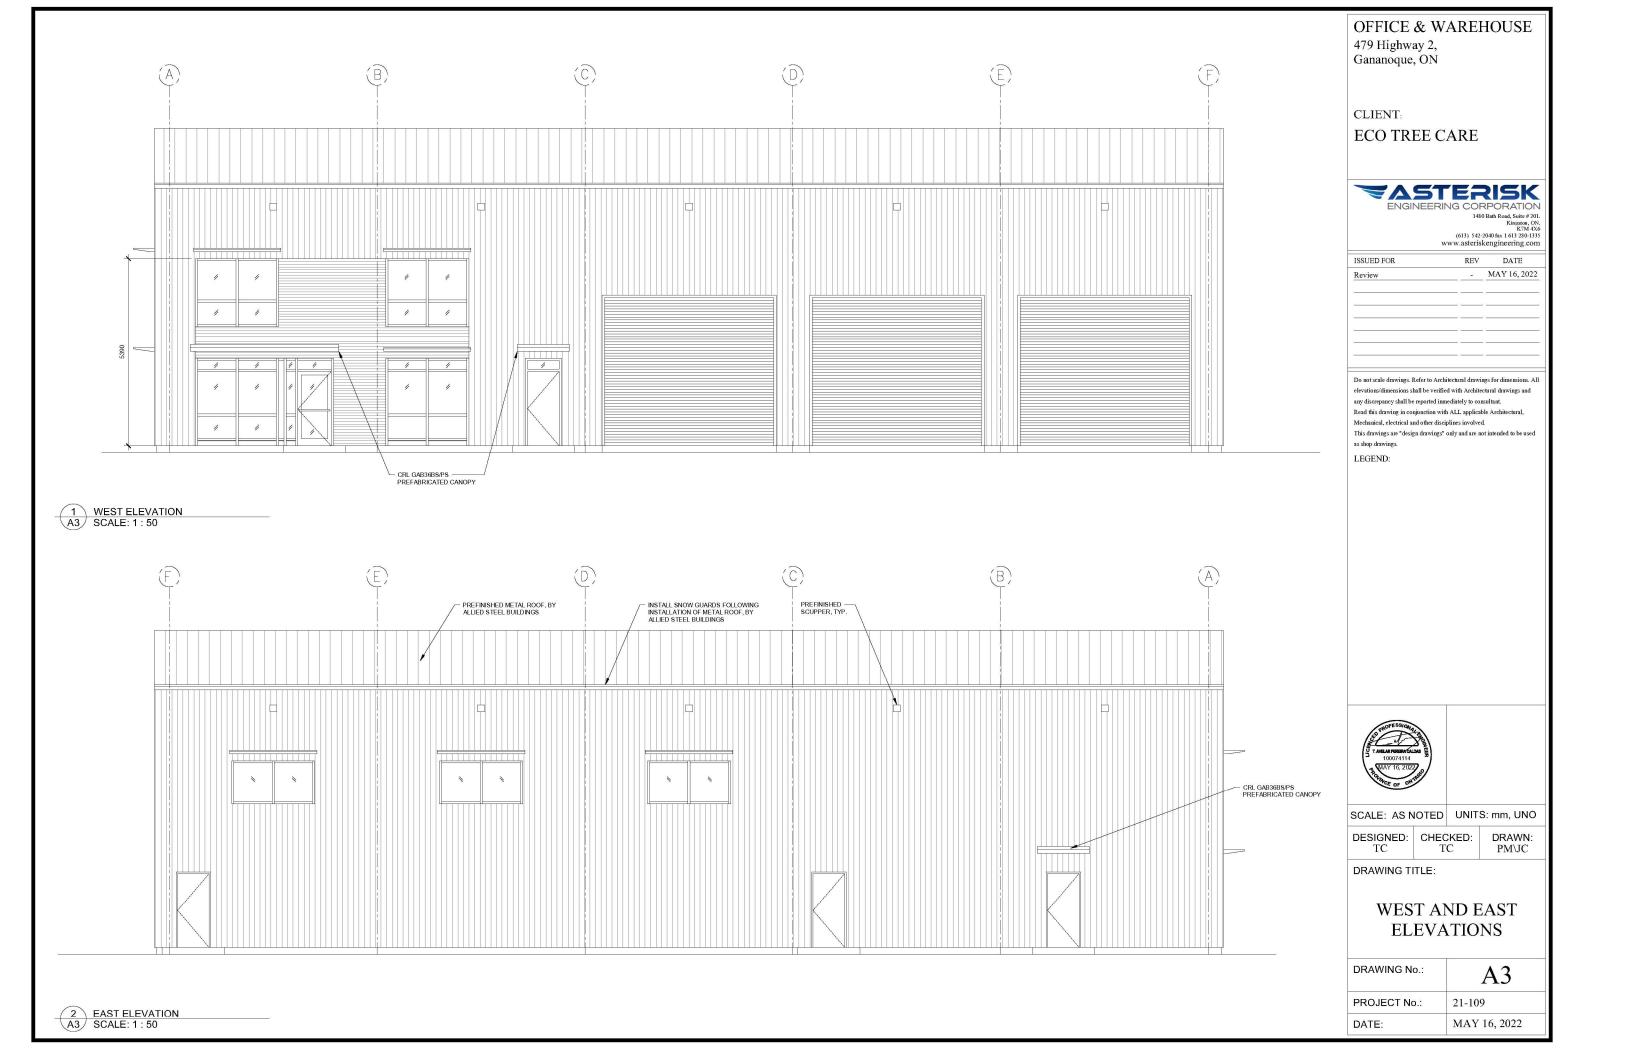

1 NORTH ELEVATION A4 SCALE: 1:50



2 SOUTH ELEVATION A4 SCALE: 1:50 OFFICE & WAREHOUSE 479 Highway 2, Gananoque, ON

CLIENT:

ECO TREE CARE



1480 Bath Road, Suite # 201.

Kingston, ON.

K7M 4X6

(613) 542-2040 fax 1 613 280-1335

www.asteriskengineering.com

|            |     | 675 5/5/6/   |
|------------|-----|--------------|
| ISSUED FOR | REV | DATE         |
| Review     | -   | MAY 16, 2022 |
|            |     |              |
| a          |     |              |
|            |     | r-           |
|            |     |              |
|            |     | 0.0          |

Do not scale drawings. Refer to Architectural drawings for dimensions. All elevations/dimensions shall be verified with Architectural drawings and any discrepancy shall be reported immediately to consultant.