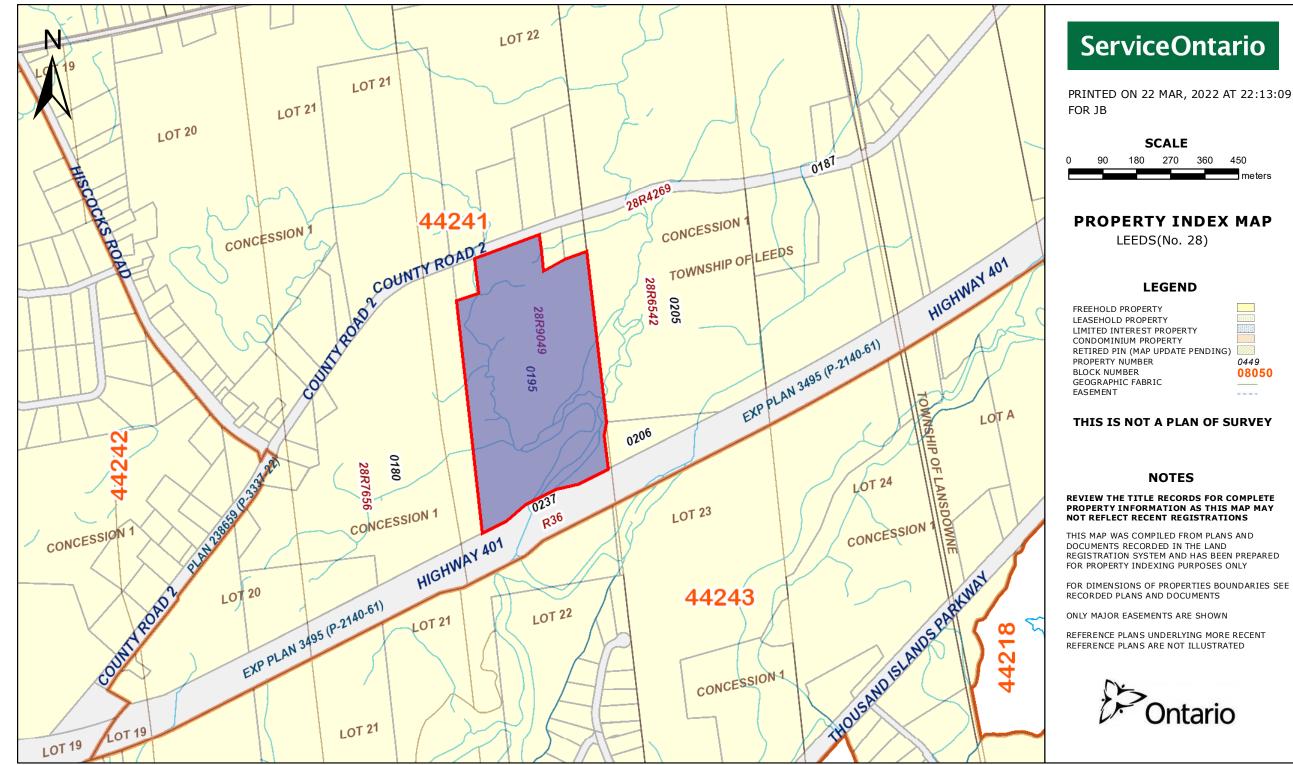

## meters **PROPERTY INDEX MAP** LEEDS(No. 28) LEGEND FREEHOLD PROPERTY LEASEHOLD PROPERTY LIMITED INTEREST PROPERTY CONDOMINIUM PROPERTY RETIRED PIN (MAP UPDATE PENDING) PROPERTY NUMBER 0449 BLOCK NUMBER 08050 GEOGRAPHIC FABRIC

SCALE

THIS IS NOT A PLAN OF SURVEY

## NOTES

**REVIEW THE TITLE RECORDS FOR COMPLETE** PROPERTY INFORMATION AS THIS MAP MAY NOT REFLECT RECENT REGISTRATIONS

THIS MAP WAS COMPILED FROM PLANS AND DOCUMENTS RECORDED IN THE LAND REGISTRATION SYSTEM AND HAS BEEN PREPARED FOR PROPERTY INDEXING PURPOSES ONLY

FOR DIMENSIONS OF PROPERTIES BOUNDARIES SEE RECORDED PLANS AND DOCUMENTS

ONLY MAJOR EASEMENTS ARE SHOWN

REFERENCE PLANS UNDERLYING MORE RECENT REFERENCE PLANS ARE NOT ILLUSTRATED