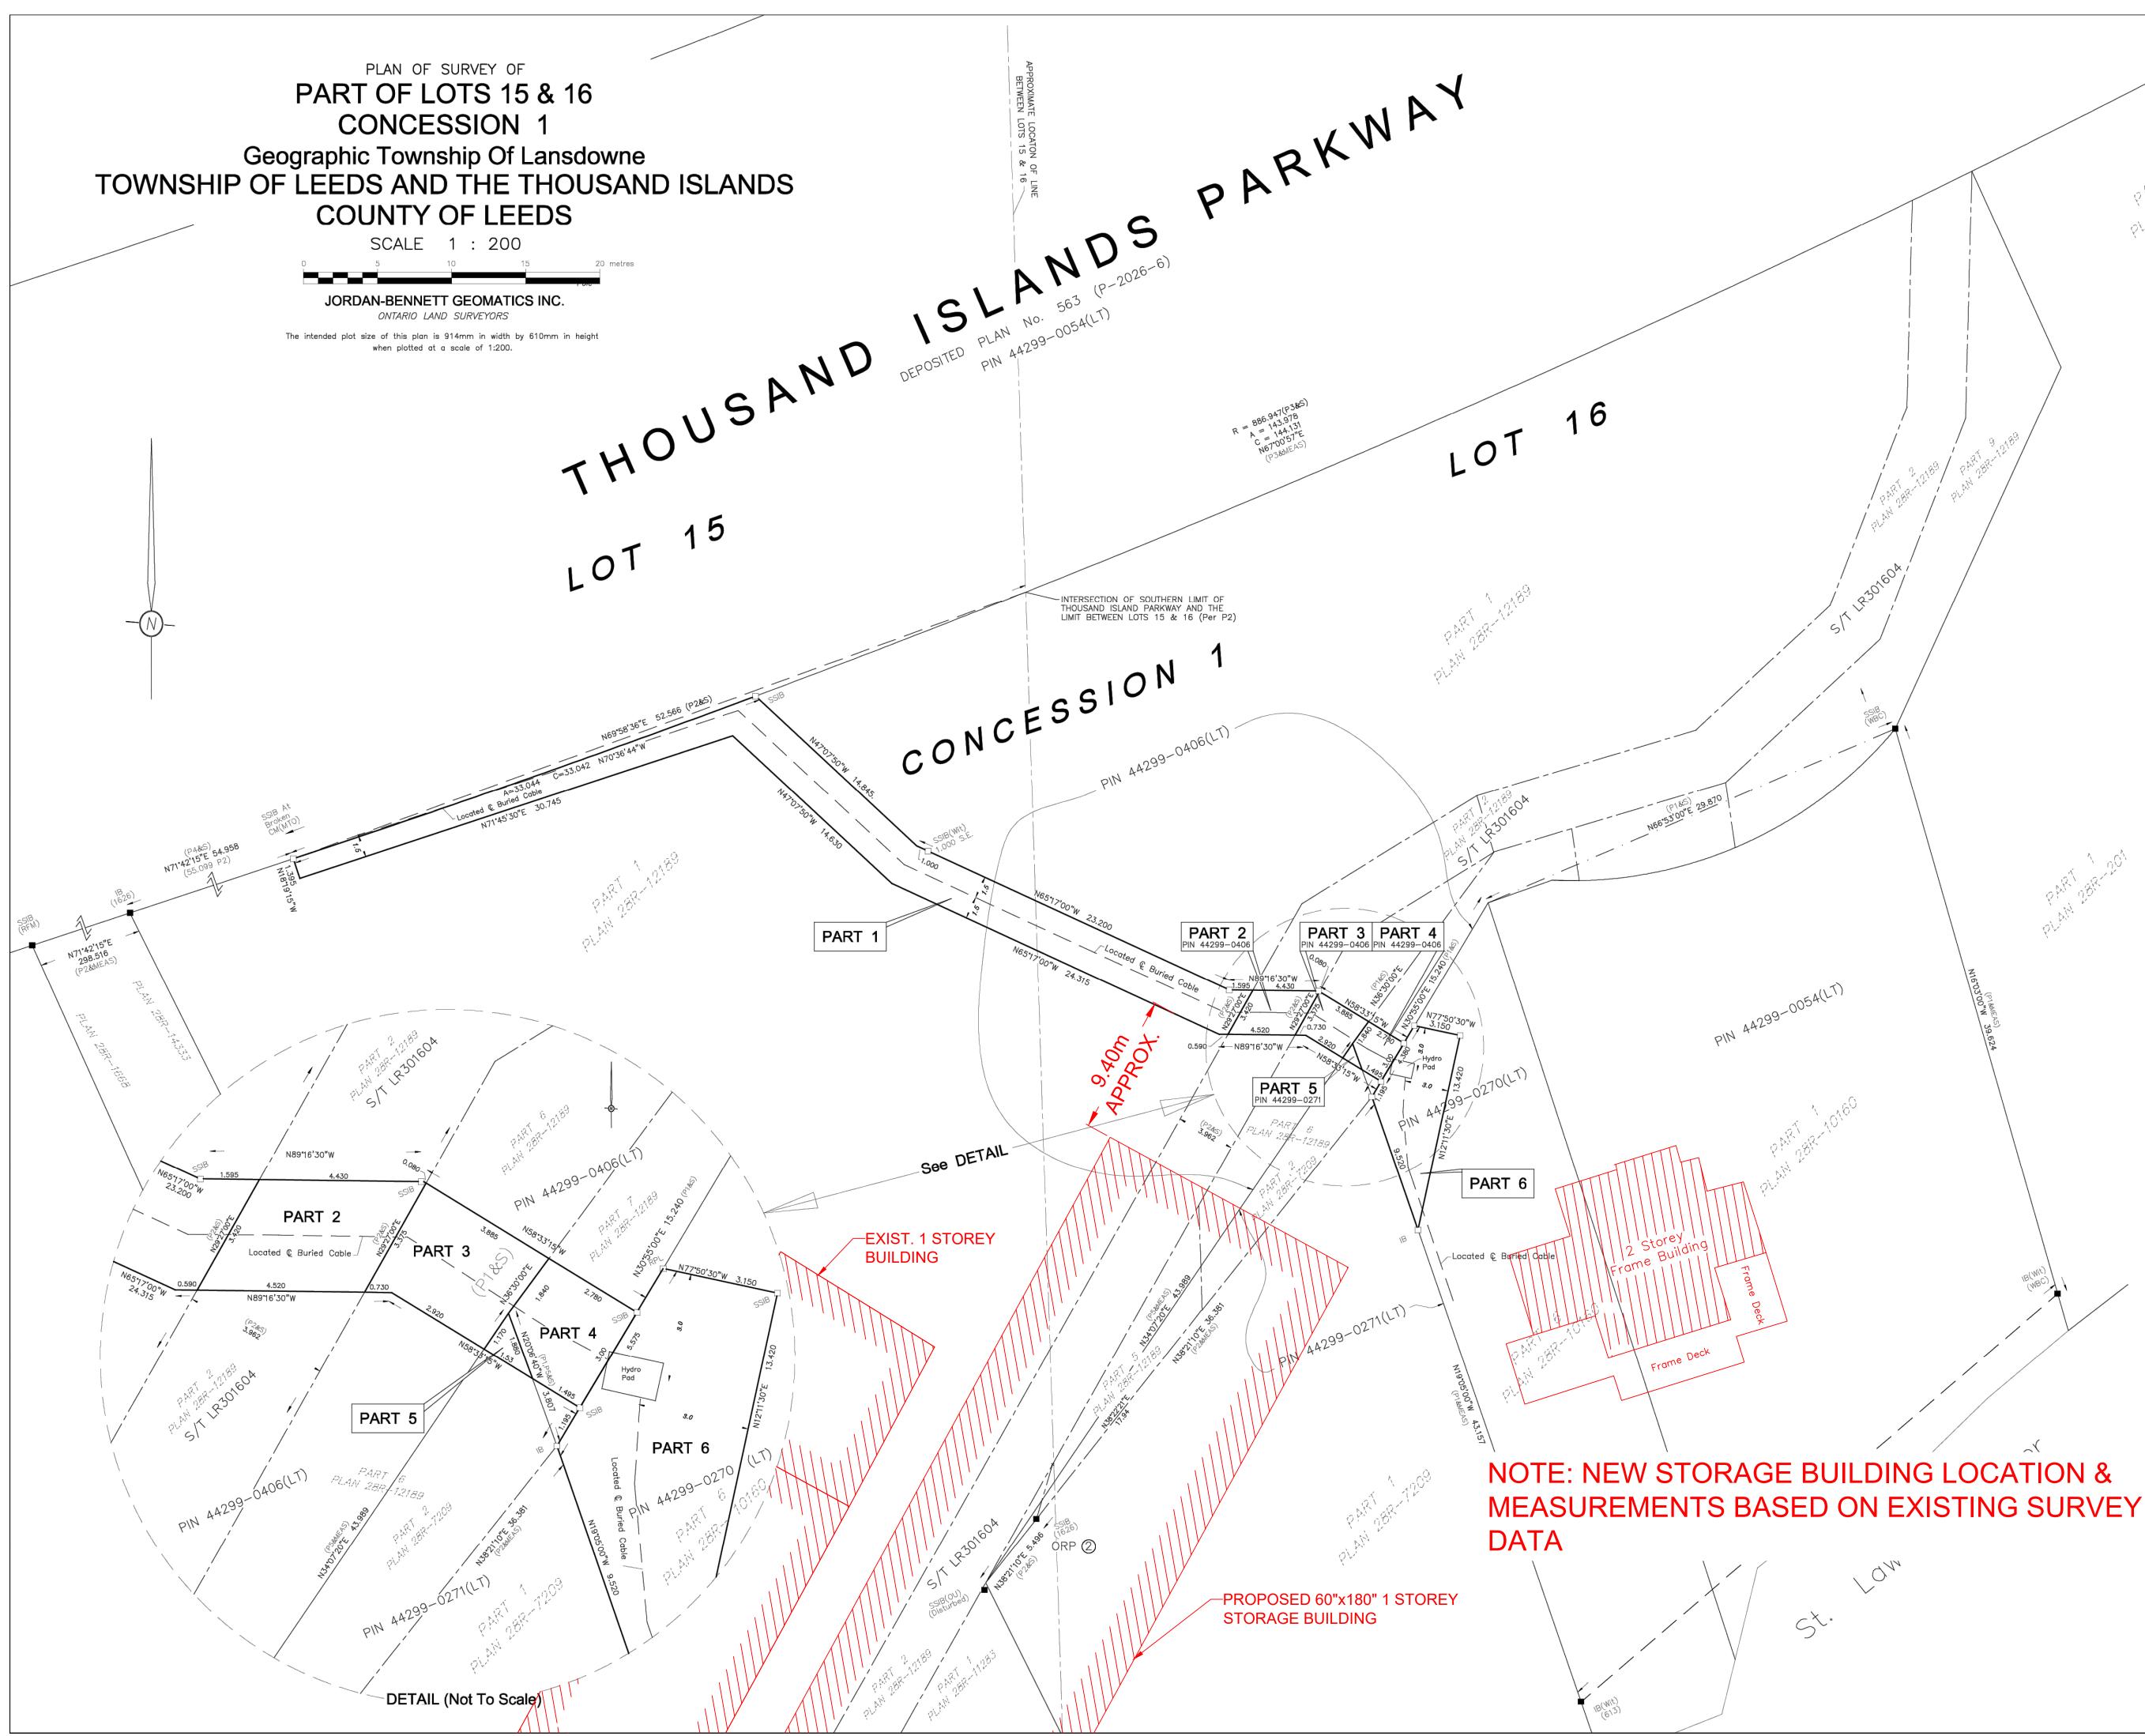

## PLAN 28R-15499

Received and deposited

March 17<sup>th</sup>, 2022 Zach Patterson

Representative for the Land Registrar for the Land Titles Division of Leeds (No.28)

## SCHEDULE

| PART | PART OF LOT | CON. | PART OF PIN    | NAME OF MOST<br>RECENT TRANSFEREES | AREA(Sq.M.) |
|------|-------------|------|----------------|------------------------------------|-------------|
| 1    | 15 & 16     | 1    | 44299-0406(LT) | 1178460 ONTARIO INC.               | 1.5         |
| 2    | 16          | 1    | 44299-0406(LT) | 1178460 ONTARIO INC.               | 1.5         |
| 3    | 16          | 1    | 44299-0406(LT) | 1178460 ONTARIO INC.               | 1.5         |
| 4    | 16          | 1    | 44299-0406(LT) | 1178460 ONTARIO INC.               | 1.5         |
| 5    | 16          | 1    | 44299-0271(LT) | 2156713 ONTARIO LIMITED            | 1.5         |
| 6    | 16          | 1    | 44299-0270(LT) | 2156713 ONTARIO LIMITED            | 1.5         |
|      |             |      |                |                                    |             |

- PART 2 S/T LR301604

ORP (1)

| LEGEND                  |                                                                                                               |
|-------------------------|---------------------------------------------------------------------------------------------------------------|
| IB<br>SSIB<br>SIB<br>CM | DENOTES IRON BAR<br>DENOTES SHORT STANDARD IRON BAR<br>DENOTES STANDARD IRON BAR<br>DENOTES CONCRETE MONUMENT |
|                         | DENOTES SURVEY MONUMENT FOUND<br>DENOTES SURVEY MONUMENT SET                                                  |
| MEAS<br>Wit.            | DENOTES MEASURED<br>DENOTES 'WITNESS' MONUMENT                                                                |
| OU                      | DENOTES ORIGIN UNKNOWN                                                                                        |
| S<br>ORP                | DENOTES SET<br>DENOTES OBSERVED REFERENCE POINT                                                               |
| P1<br>P2                | DENOTES PLAN 28R-10160<br>DENOTES PLAN 28R-12189                                                              |
| P3<br>P4                | DENOTES PLAN 28R-201(P-2026-57)<br>DENOTES PLAN 28R-6848                                                      |
| P5                      | DENOTES PLAN 28R-7209                                                                                         |
|                         | ERE SET DUE TO LACK OF OVERBURDEN                                                                             |

AND/OR POSSIBLE BURIED UTILITIES IN AREA

NOTES BEARINGS ARE UTM GRID, DERIVED FROM OBSERVED REFERENCE POINTS ①&②. MEASUREMENTS WERE MADE USING REAL TIME NETWORK OBSERVATIONS, UTM ZONE 18, NAD83(CSRS)(2010.0) ALL DISTANCES AND COORDINATES ON THIS PLAN ARE IN METRES AND CAN BE CONVERTED TO FEET BY DIVIDING BY 0.3048. DISTANCES ARE GROUND AND CAN BE CONVERTED TO GRID BY MULTIPLYING BY AN AVERAGE COMBINED SCALE FACTOR OF 0.999674. FOR BEARING COMPARISONS, A ROTATION FACTOR OF 0'44'00" CLOCKWISE WAS APPLIED TO BEARINGS ON P1, P2, P3, P4 & P5.

## Reference Points UTM Zone 18 NAD83 (CSRS)(2010.0) Real-Time Network Observations

| Coordinates to Rural Accuracy per Sec. 14(2) of O.Reg. 216/10                                        |           |          |  |  |  |
|------------------------------------------------------------------------------------------------------|-----------|----------|--|--|--|
| Point I.D.                                                                                           | Northing  | Easting  |  |  |  |
| ORP 🛈                                                                                                | 4912506.8 | 418823.5 |  |  |  |
| ORP (2)                                                                                              | 4912406.0 | 418740.9 |  |  |  |
| COORDINATES CANNOT, IN THEMSELVES, BE USED TO RE-ESTABLISH CORNERS OR BOUNDARIES SHOWN ON THIS PLAN. |           |          |  |  |  |

SURVEYOR'S CERTIFICATE

- I CERTIFY THAT:
- 1. THIS SURVEY AND PLAN ARE CORRECT AND IN ACCORDANCE WITH THE SURVEYS ACT, THE SURVEYORS ACT, THE LAND TITLES ACT AND THE REGULATIONS MADE UNDER THEM.
- 2. THE SURVEY WAS COMPLETED ON OCTOBER 25, 2021.
- OCTOBER 28, 2021

DATE

R.G. BENNETT ONTARIO LAND SURVEYOR

THIS PLAN RELATES TO AOLS PLAN SUBMISSION FORM No. V-17088.