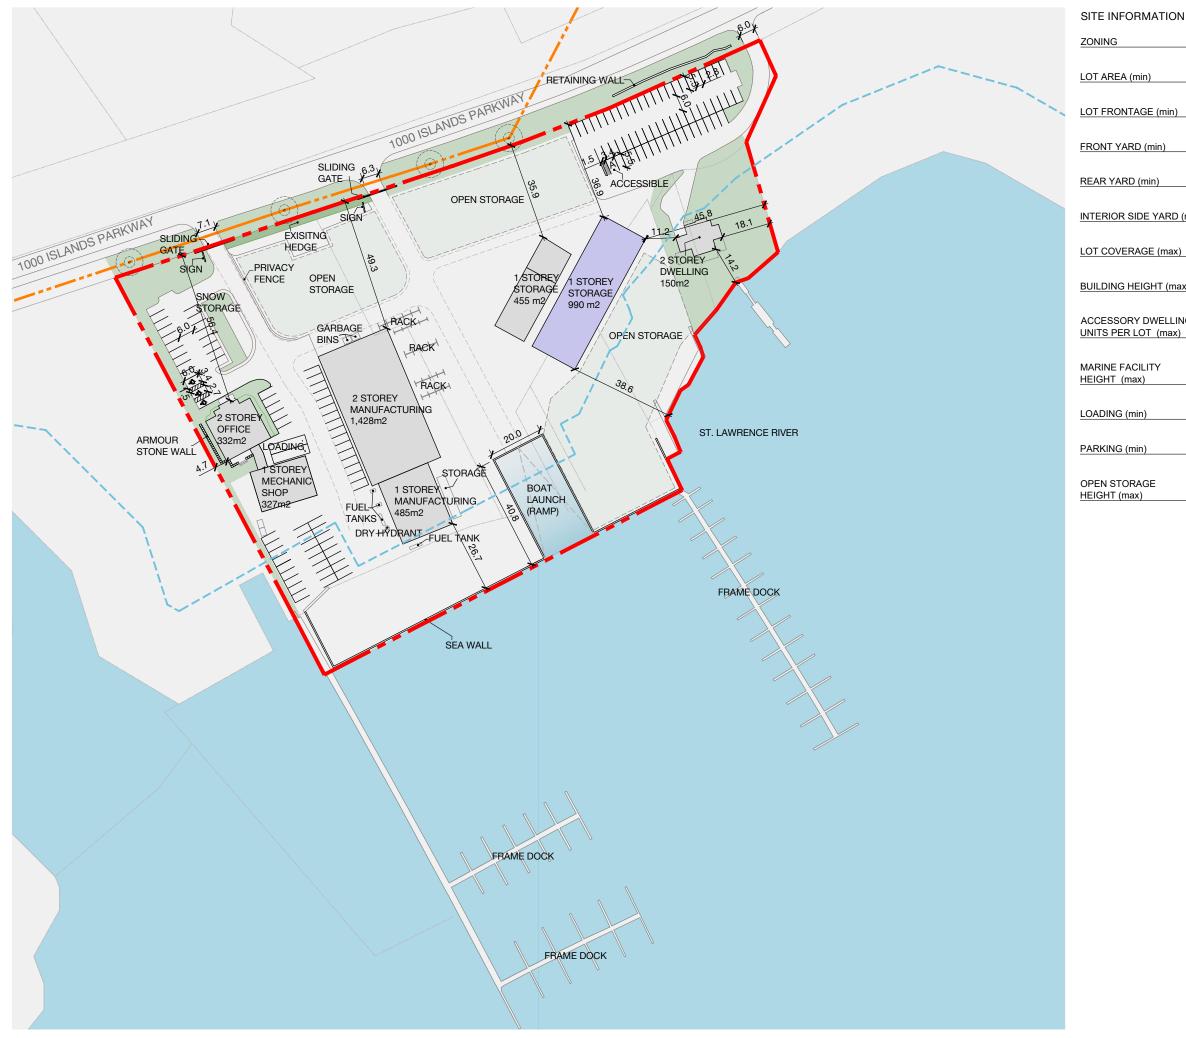

|       | Rural Industrial (MR) Zone |               |  |
|-------|----------------------------|---------------|--|
|       | REQUIRED                   | PROPOSED      |  |
|       | 1 ha                       | 3 ha          |  |
|       | REQUIRED                   | PROPOSED      |  |
|       | 60 m                       | 340.8 m       |  |
|       | REQUIRED                   | PROPOSED      |  |
|       | 12 m                       | 14.2 m        |  |
|       | REQUIRED                   | PROPOSED      |  |
|       | 12 m                       | 35.9 m        |  |
| (min) | REQUIRED                   | PROPOSED      |  |
|       | 7.5 m                      | 4.7 m         |  |
| :)    | REQUIRED                   | PROPOSED      |  |
|       | 20 %                       | 13%           |  |
| ax)   | REQUIRED                   | PROPOSED      |  |
|       | 15 m                       | < 15 m        |  |
| NG    |                            |               |  |
| )     | REQUIRED                   | PROPOSED<br>1 |  |
|       |                            |               |  |
|       | REQUIRED                   | PROPOSED      |  |
|       | 3 m                        | < 3 m         |  |
|       | REQUIRED                   | PROPOSED      |  |
|       | 2 spaces                   | 2 spaces      |  |
|       | REQUIRED                   | PROPOSED      |  |
|       | 89 spaces                  | 128 spaces    |  |
|       |                            |               |  |
|       | REQUIRED                   | PROPOSED      |  |
|       | 3 m                        | 6.5 m         |  |
|       |                            |               |  |

## LEGEND

|                            | PROPOSED BUILDING             |  |
|----------------------------|-------------------------------|--|
|                            | EXISTING BUILDING             |  |
|                            | LANDSCAPING                   |  |
|                            | WATER                         |  |
|                            | 30 M BUFFER FROM WATER COURSE |  |
| anna a' si anna a' si anna | SUBJECT AREA BOUNDARY         |  |
|                            | PROPERTY BOUNDARY             |  |
|                            | HYDRO LINE                    |  |
| $\bigcirc$                 | HYDRO POLE                    |  |