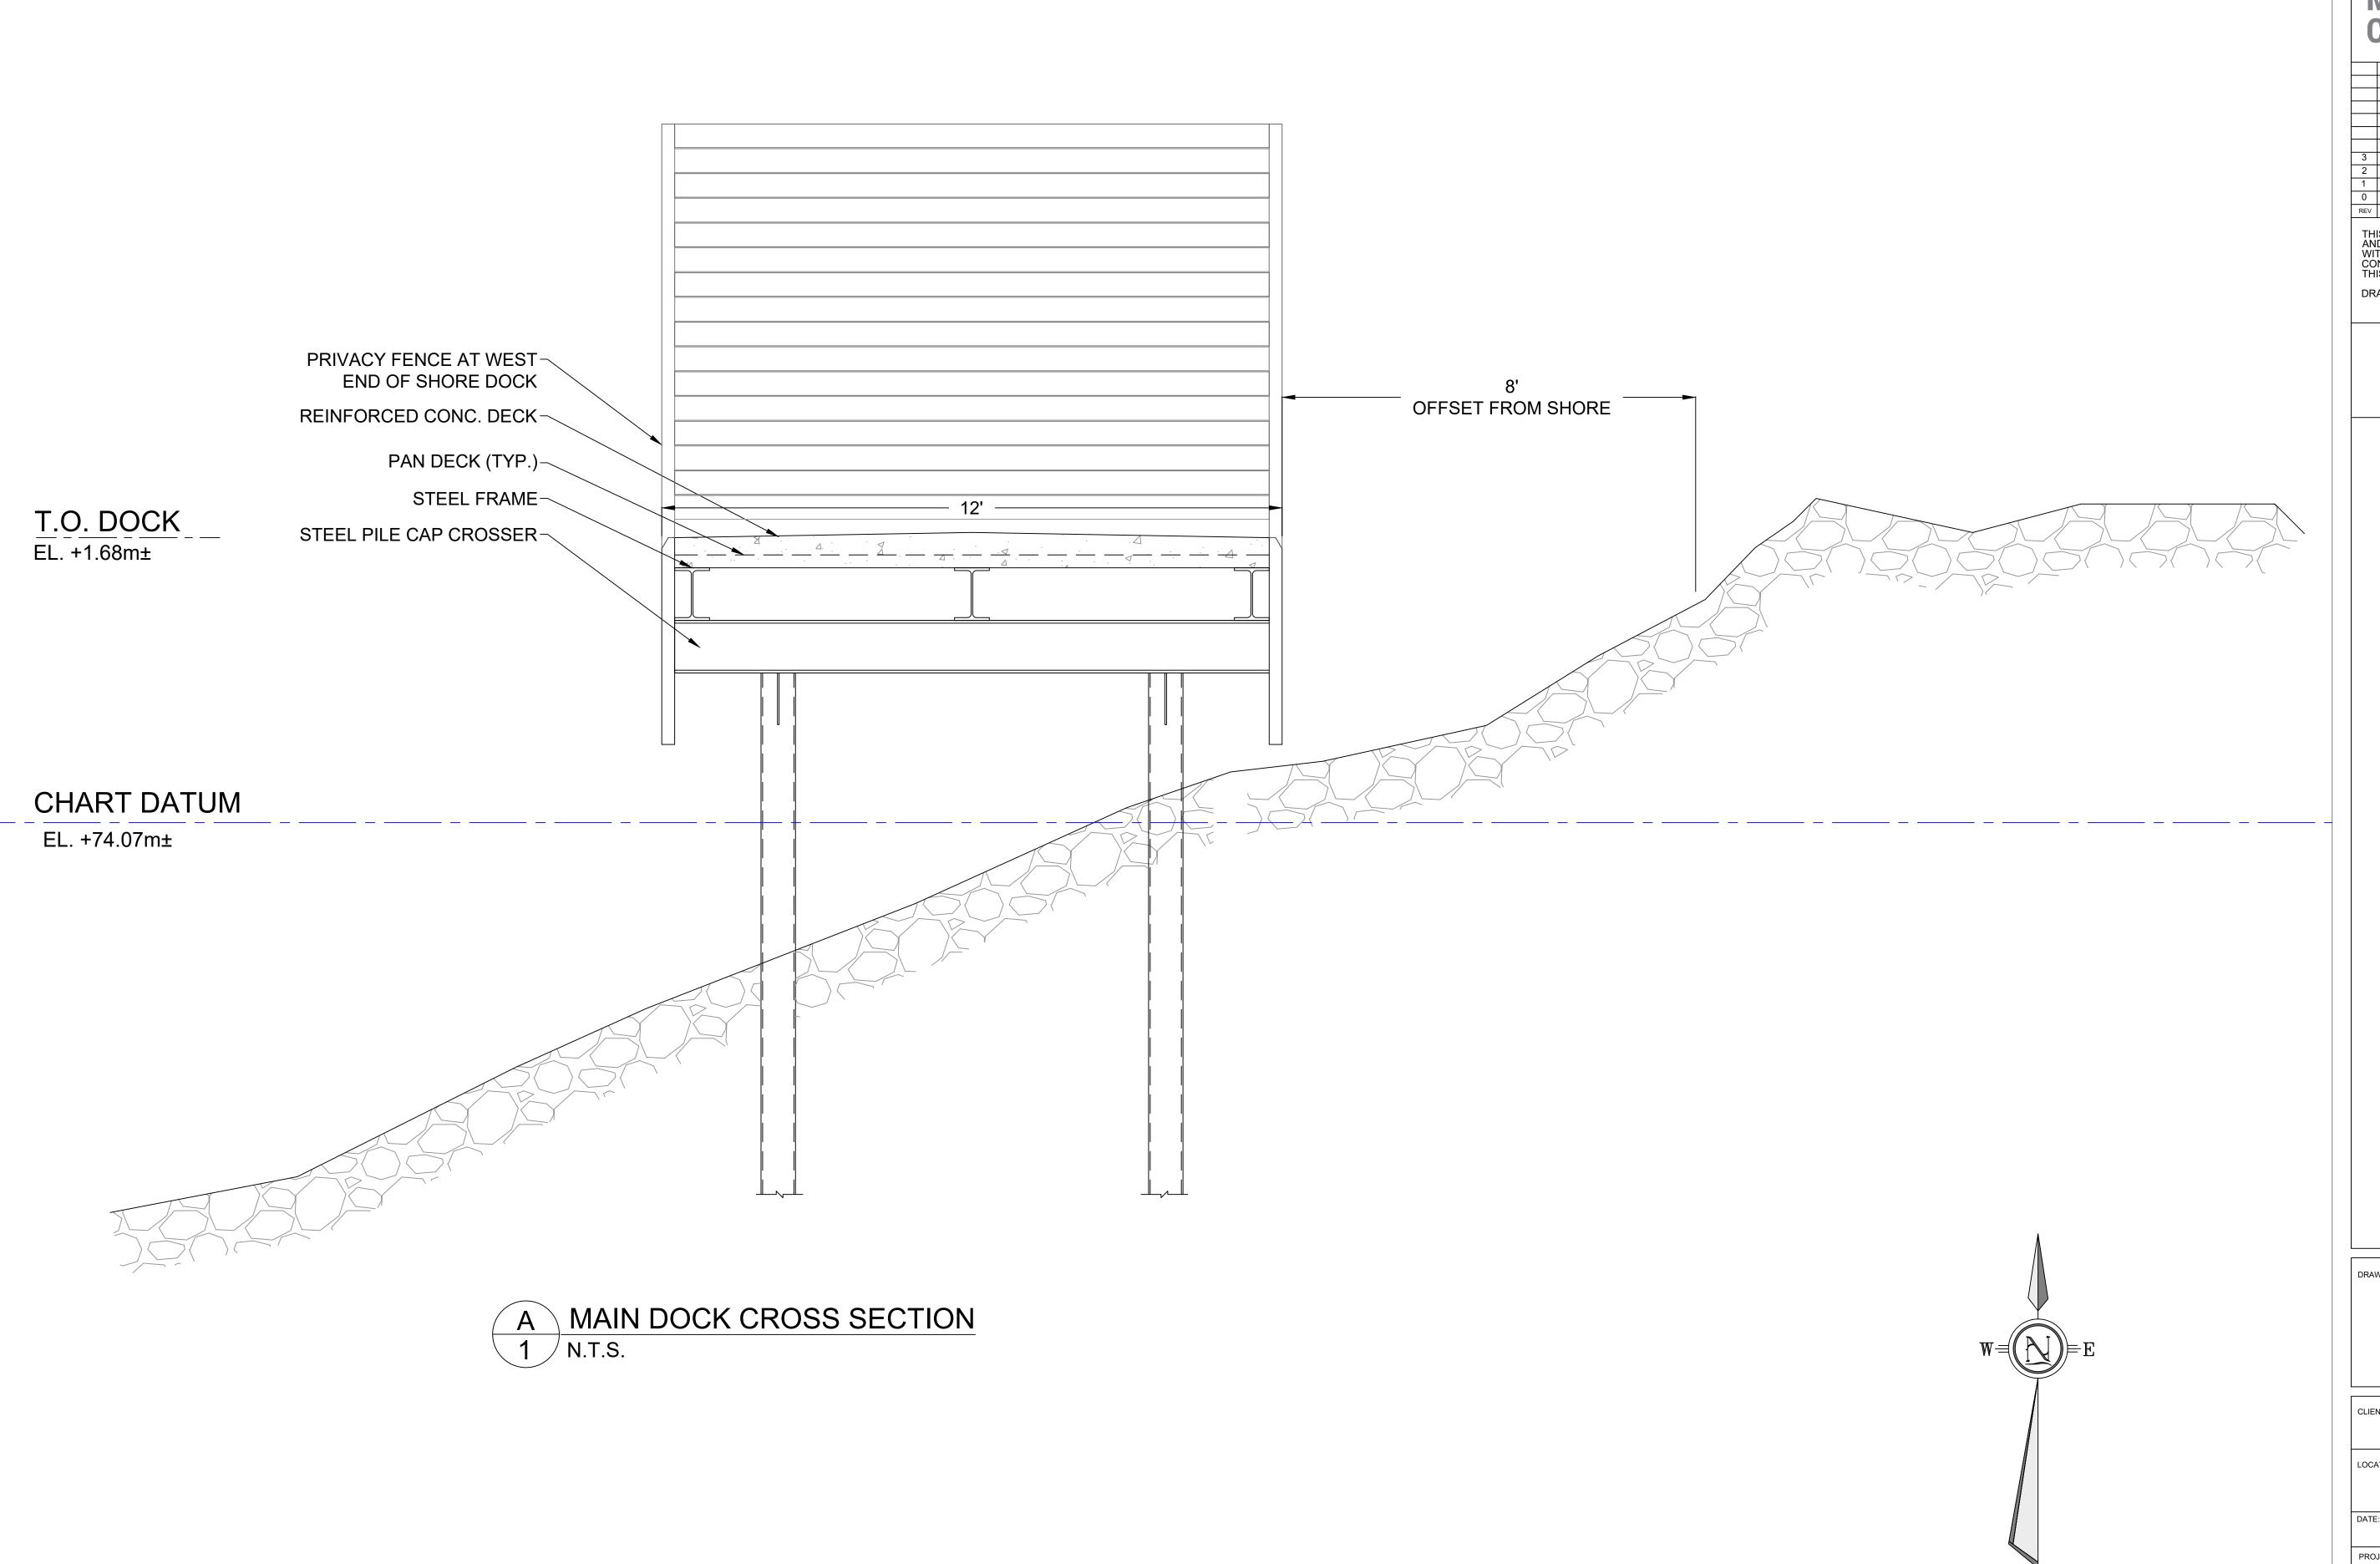

## THIRD ANGLE PROJECTION

IVY LEA SHORE DOCK SECTONAL ELEVATION PROPOSAL

IVY LEA MANAGEMENT INC.

61 SHIPMAN'S LANE

|  | DATE:  | AUG 08, 2024 |      |        |       |  |  |
|--|--------|--------------|------|--------|-------|--|--|
|  | PROJEC | T NO.        | 24-5 | 469    |       |  |  |
|  | BY:    | AD           |      | SCALE: | N.T.S |  |  |
|  | SIZE   | SHEET#       | 2    | OF     | 2     |  |  |