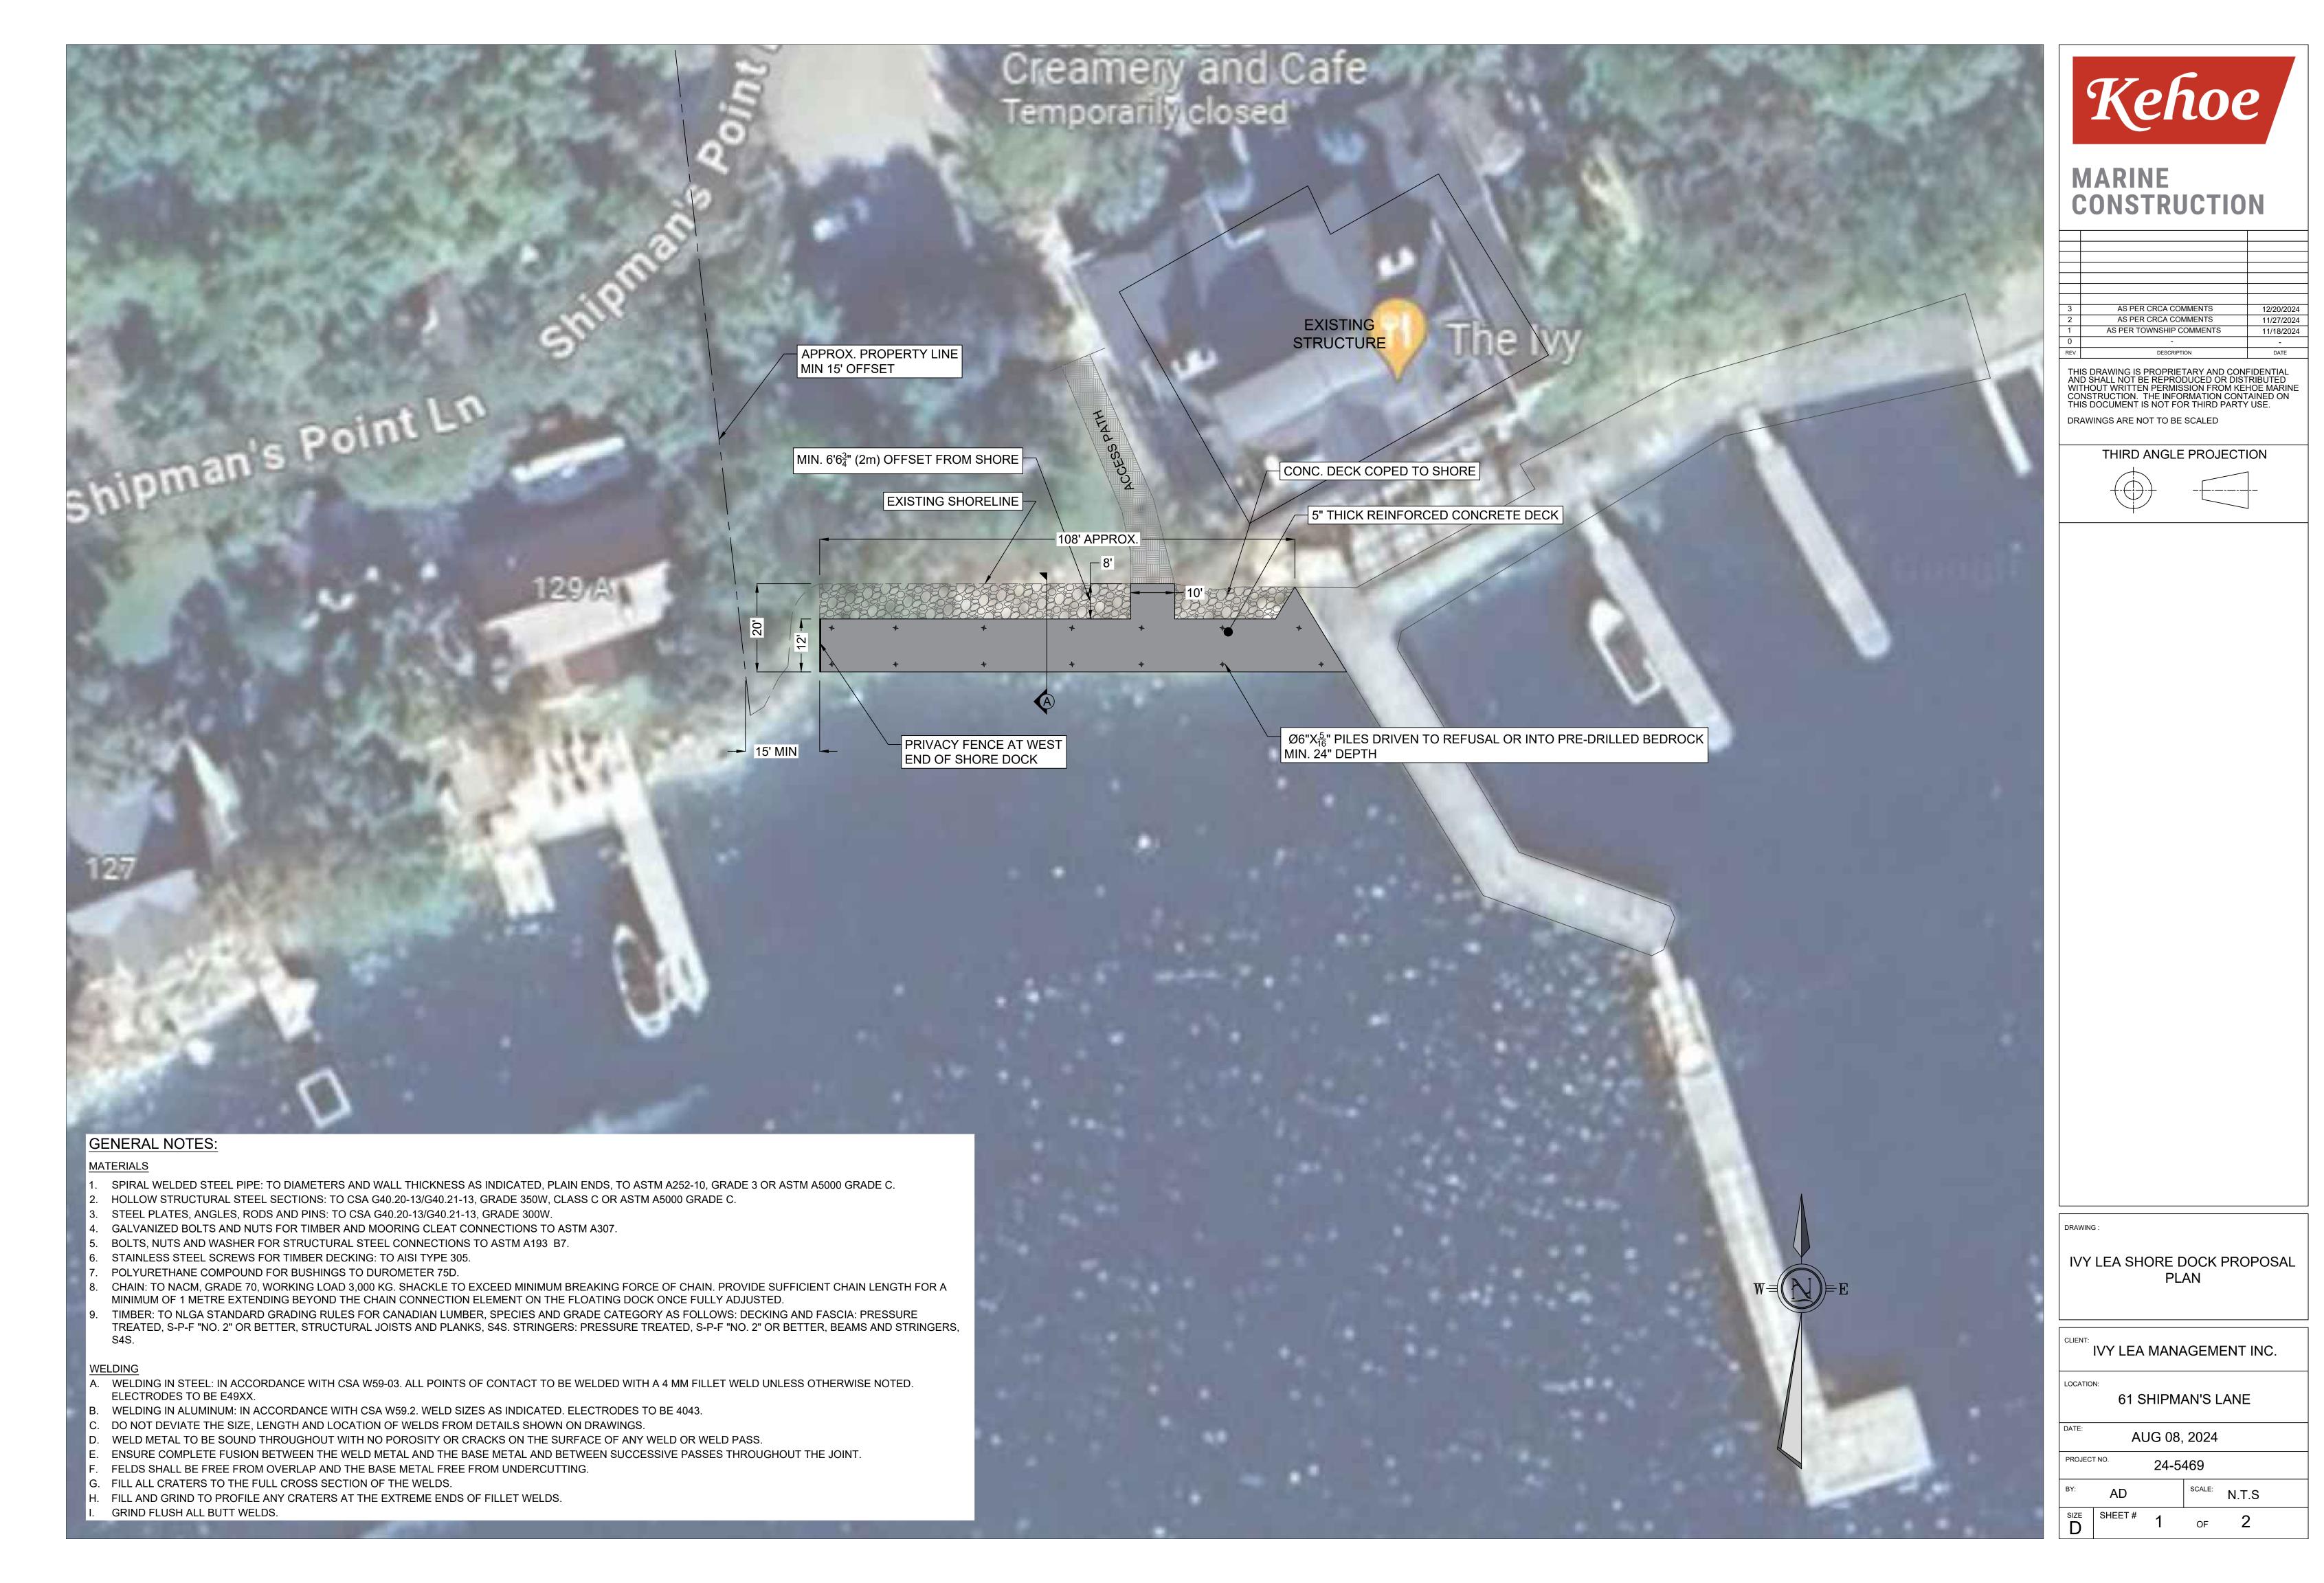

## **MARINE** CONSTRUCTION

| 3   | AS PER CRCA COMMENTS     | 12/20/2024 |
|-----|--------------------------|------------|
| 2   | AS PER CRCA COMMENTS     | 11/27/2024 |
| 1   | AS PER TOWNSHIP COMMENTS | 11/18/2024 |
| 0   | -                        | -          |
| REV | DESCRIPTION              | DATE       |

THIS DRAWING IS PROPRIETARY AND CONFIDENTIAL AND SHALL NOT BE REPRODUCED OR DISTRIBUTED WITHOUT WRITTEN PERMISSION FROM KEHOE MARINE CONSTRUCTION. THE INFORMATION CONTAINED ON THIS DOCUMENT IS NOT FOR THIRD PARTY USE. DRAWINGS ARE NOT TO BE SCALED